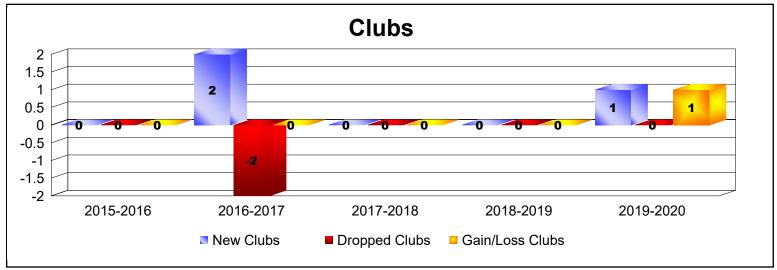

District 37

As of June 2020 Cumulative

| Year      | New<br>Clubs | Dropped<br>Clubs | Gain/<br>Loss<br>Clubs | New<br>Members | Charter<br>Members | Reinstate<br>Members | Transfer<br>Members | Total<br>Member<br>Added | Total<br>Members<br>Dropped | Gain/<br>Loss<br>Members |
|-----------|--------------|------------------|------------------------|----------------|--------------------|----------------------|---------------------|--------------------------|-----------------------------|--------------------------|
| 2015-2016 | 0            | 0                | 0                      | 164            | 0                  | 10                   | 4                   | 178                      | -170                        | 8                        |
| 2016-2017 | 2            | -2               | 0                      | 110            | 52                 | 6                    | 11                  | 179                      | -238                        | -59                      |
| 2017-2018 | 0            | 0                | 0                      | 128            | 0                  | 3                    | 8                   | 139                      | -179                        | -40                      |
| 2018-2019 | 0            | 0                | 0                      | 169            | 0                  | 12                   | 6                   | 187                      | -193                        | -6                       |
| 2019-2020 | 1            | 0                | 1                      | 110            | 20                 | 6                    | 7                   | 143                      | -177                        | -34                      |
| Average   | 1            | 0                | 0                      | 136            | 14                 | 7                    | 7                   | 165                      | -191                        | -26                      |