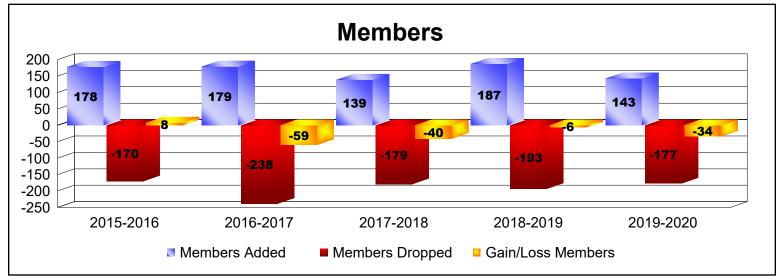

District 37

As of June 2020 Cumulative

| Year      | New<br>Clubs | Dropped<br>Clubs | Gain/<br>Loss<br>Clubs | New<br>Members | Charter<br>Members | Reinstate<br>Members | Transfer<br>Members | Total<br>Member<br>Added | Total<br>Members<br>Dropped | Gain/<br>Loss<br>Members |
|-----------|--------------|------------------|------------------------|----------------|--------------------|----------------------|---------------------|--------------------------|-----------------------------|--------------------------|
| 2015-2016 | 0            | 0                | 0                      | 164            | 0                  | 10                   | 4                   | 178                      | -170                        | 8                        |
| 2016-2017 | 2            | -2               | 0                      | 110            | 52                 | 6                    | 11                  | 179                      | -238                        | -59                      |
| 2017-2018 | 0            | 0                | 0                      | 128            | 0                  | 3                    | 8                   | 139                      | -179                        | -40                      |
| 2018-2019 | 0            | 0                | 0                      | 169            | 0                  | 12                   | 6                   | 187                      | -193                        | -6                       |
| 2019-2020 | 1            | 0                | 1                      | 110            | 20                 | 6                    | 7                   | 143                      | -177                        | -34                      |
| Average   | 1            | 0                | 0                      | 136            | 14                 | 7                    | 7                   | 165                      | -191                        | -26                      |